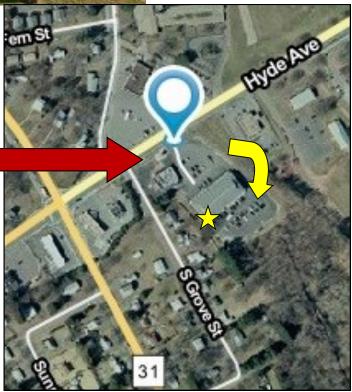

We're in the two-story red brick building behind the Dunkin' Donuts, up on the 2nd floor, facing the rear of the building.

The front parking lot is for customers visiting the retail outlets on the first floor.

Please CAREFULLY drive around the left side of the two-story building and park in the rear lot. The rear lot is for employees and visitors to the office suites on the 2nd floor. Even though we're in "Suite 118," we're on the 2nd floor. (That's just the way they numbered the suites when the building was built.)

Once parked in the rear lot, take the center door to the elevator. Go to the second floor, walk past the rest rooms, and you'll come to the middle of a long hallway. Turn left and KEEP IN TOUCH is the 4th (last) door on the left across the hallway from the dance studio.