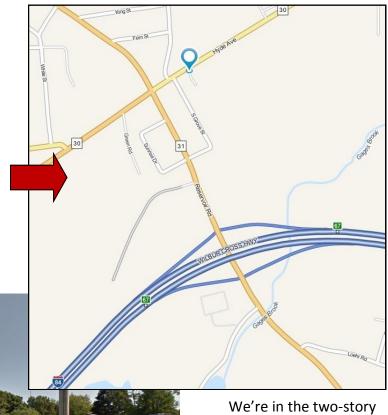

Directions to KEEP IN TOUCH
Business Training Center from I-84
30 Lafayette Sq, Ste 118, Vernon CT 06066
860.871.6500 (GPS doesn't show details)

**Take I-84 Exit 67. Head north on Route 31**, past McDonald's and Burger King. Go 1/2-mile to traffic light at the junction of Routes 31 and 30. Mobil and Shell gas stations are at the corner.

Turn RIGHT onto Route 30 East. Go past the Shell station, and you'll see a commercial complex on the right called "30 Lafayette Square." (You'll see a Dunkin' Donuts in a single-story building.)
Turn right into this commercial complex.

We're in the two-story red brick building behind the Dunkin' Donuts, up on the 2nd floor, facing the rear of the building.

The front parking lot is for customers visiting the retail outlets on the first floor.