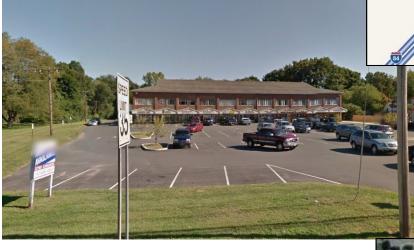

We're in the two-story red brick building behind the Dunkin' Donuts, up on the 2nd floor, facing the rear of the building.

The front parking lot is for customers visiting the retail outlets on the first floor.

Please CAREFULLY drive around the left side of the two-story building and park in the rear lot. The rear lot is for employees and visitors to the office suites on the 2nd floor. Even though we're in "Suite 118," we're on the 2nd floor. (That's just the way they numbered the suites when the building was built.)